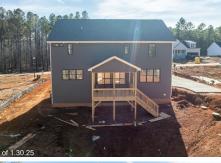

## 80 Purslane Dr, Franklinton, NC 27525

- » Beds: 4 | Baths: 3 Full, 1 Half
- » MLS #: 10069225
- » Single Family | 2,570 ft<sup>2</sup> | Lot: 36,590 ft<sup>2</sup> (0.84 acres)
- » More Info: 80PurslaneDr.IsForSale.com

## \$565,000

Custom-built home, Braelynn Homes. This home features luxurious LVP flooring throughout the main living areas. Kitchen boasts granite countertops, custom-painted cabinetry, and sleek stainless steel appliances. A breakfast bar with barstool seating and corner pantry completes this culinary haven. The open-concept floor plan seamlessly connects the spacious family and dining rooms, providing effortless flow and easy access to the rear deck. Owner's suite has a vaulted ceiling, and plush carpeting for added comfort. The en-suite bathroom is a spa-like oasis with LVT flooring, a dual vanity with quartz countertops, a tile-surround walk-in shower, and a generously sized walk-in closet. The family room is the heart of the home, anchored by a custom-built gas log fireplace with a stylish mantle. Upstairs, a large bonus/rec room offers endless possibilities for entertainment and relaxation.