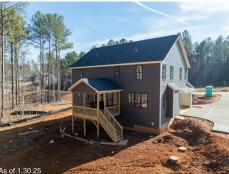

## 80 Purslane Dr, Franklinton, NC 27525

- » Beds: 4 | Baths: 3 Full, 1 Half
- » MLS #: 10069225
- » Single Family | 2,570 ft<sup>2</sup> | Lot: 36,590 ft<sup>2</sup> (0.84 acres)
- » More Info: 80PurslaneDr.IsForSale.com

## \$565,000

Custom-built home, Braelynn Homes. This home features luxurious LVP flooring throughout the main living areas. Kitchen boasts granite countertops, custom-painted cabinetry, and sleek stainless steel appliances. A breakfast bar with barstool seating and corner pantry completes this culinary haven. The open-concept floor plan seamlessly connects the spacious family and dining rooms, providing effortless flow and easy access to the rear deck. Owner's suite has a vaulted ceiling, and plush carpeting for added comfort. The en-suite bathroom is a spa-like oasis with LVT flooring, a dual vanity with quartz countertops, a tile-surround walk-in shower, and a generously sized walk-in closet. The family room is the heart of the home, anchored by a custom-built gas log fireplace with a stylish mantle. Upstairs, a large bonus/rec room offers endless possibilities for entertainment and relaxation.