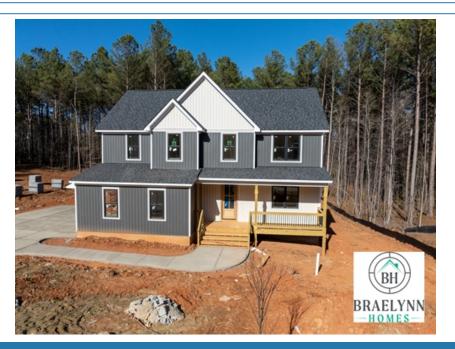

## 80 Purslane Dr, Franklinton, NC 27525

- » Beds: 4 | Baths: 3 Full, 1 Half
- » MLS #: 10069225
- » Single Family | 2,570 ft<sup>2</sup> | Lot: 36,590 ft<sup>2</sup> (0.84 acres)
- » More Info: 80PurslaneDr.IsForSale.com

## \$565,000

Custom-built home, Braelynn Homes. This home features luxurious LVP flooring throughout the main living areas. Kitchen boasts granite countertops, custom-painted cabinetry, and sleek stainless steel appliances. A breakfast bar with barstool seating and corner pantry completes this culinary haven. The open-concept floor plan seamlessly connects the spacious family and dining rooms, providing effortless flow and easy access to the rear deck. Owner's suite has a vaulted ceiling, and plush carpeting for added comfort. The en-suite bathroom is a spa-like oasis with LVT flooring, a dual vanity with quartz countertops, a tile-surround walk-in shower, and a generously sized walk-in closet. The family room is the heart of the home, anchored by a custom-built gas log fireplace with a stylish mantle. Upstairs, a large bonus/rec room offers endless possibilities for entertainment and relaxation.