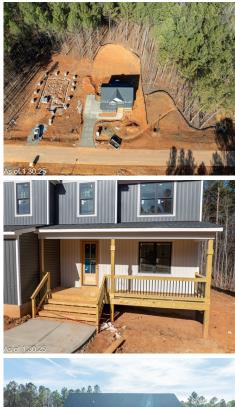

## 80 Purslane Dr, Franklinton, NC 27525

- » Beds: 4 | Baths: 3 Full, 1 Half
- » MLS #: 10069225
- » Single Family | 2,570 ft<sup>2</sup> | Lot: 36,590 ft<sup>2</sup> (0.84 acres)
- » More Info: 80PurslaneDr.IsForSale.com

## \$565,000

Custom-built home, Braelynn Homes. This home features luxurious LVP flooring throughout the main living areas. Kitchen boasts granite countertops, custom-painted cabinetry, and sleek stainless steel appliances. A breakfast bar with barstool seating and corner pantry completes this culinary haven. The open-concept floor plan seamlessly connects the spacious family and dining rooms, providing effortless flow and easy access to the rear deck. Owner's suite has a vaulted ceiling, and plush carpeting for added comfort. The en-suite bathroom is a spa-like oasis with LVT flooring, a dual vanity with quartz countertops, a tile-surround walk-in shower, and a generously sized walk-in closet. The family room is the heart of the home, anchored by a custom-built gas log fireplace with a stylish mantle. Upstairs, a large bonus/rec room offers endless possibilities for entertainment and relaxation.